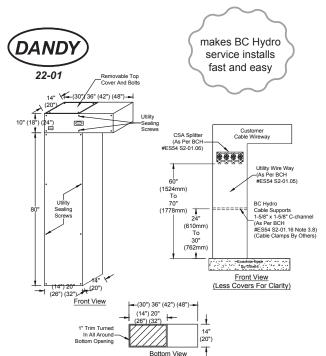

Model #D-L-600-3 Shown

## BC HYDRO L BOX Model #D-L

- EEMAC 1 enclosure
- Specifically designed to meet BC Hydro distribution standards for underground to main service entrance equipment and also ideal for adapter terminal box to meet 90°C conductor to 75°C rated terminals as required by CEC Rule 4:006 (4)
- Two piece design c/w removable top cover plate which eliminates improper left or right style specifications at time of order. Single installed cover plate on top or bottom to make the unit right or left fed. Simply flip unit over and it fits left or right styles
- Two pieces make shipping, handling and stocking easy as it requires less space
- Entry has open bottom with 1" inward mounting trim for easy conduit and cable access
- 14 Gauge galvanized steel
- 3 or 4 Pole, max 600V
- CSA certified assembly complete with CSA certified splitter

| Model #    | РН | Switch<br>Size | Vertical BCH Termination Box<br>Dimensions (") H x W x D | Horizontal Cable Wireway<br>Box Dimensions (") H x W x D |
|------------|----|----------------|----------------------------------------------------------|----------------------------------------------------------|
| D-L-400-1  | 1  | 400 Amp        | 80 x 14 x 14                                             | 10 x 30 x14                                              |
| D-L-600-1  | 1  | 600 Amp        | 80 x 20 x 14                                             | 10 x 36 x14                                              |
| D-L-400-3  | 3  | 400 Amp        | 80 x 14 x 14                                             | 10 x 30 x14                                              |
| D-L-600-3  | 3  | 600 Amp        | 80 x 20 x 14                                             | 10 x 36 x14                                              |
| D-L-800-3  | 3  | 800 Amp        | 80 x 20 x 14                                             | 18 x 36 x 14                                             |
| D-L-1200-3 | 3  | 1200 Amp       | 80 x 26 x 20                                             | 18 x 42 x 20                                             |
| D-L-1600-3 | 3  | 1600 Amp       | 80 x 32 x 20                                             | 24 x 48 x 20                                             |

NOTE: Sizes may vary depending on conduit size and amperages